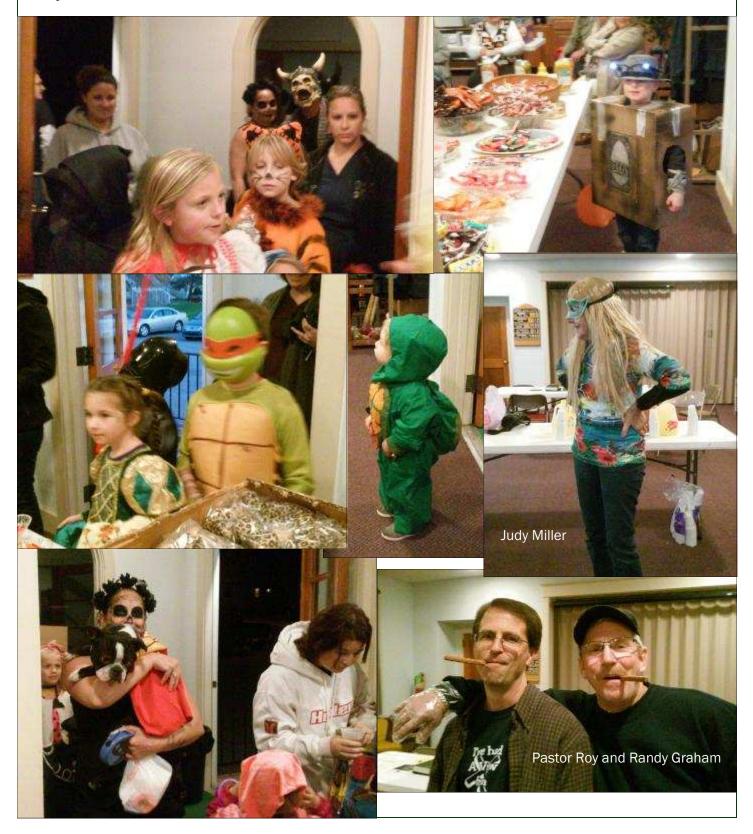

#### TRICK-OR-TREAT NIGHT - OCTOBER 29, 2015

We had a great turnout at Emmanuel's trick-or-treat night **October 29**. We had hotdogs, hot chocolate, ice tea and lemonade, and lots of candy. All the kids had a great time, and as you can see by the photos, so did the adults.

A nice amount of food was given for New Hope Ministries to help those in need. Thanks to all who helped with each church's displays and then transporting it to New Hope.

#### Thanks To The Following:

A huge thank you to all who so generously donated the hot dogs and buns, hot chocolate, cider, iced tea, lemonade, and all the numerous candies for the kids on Trick-or-Treat Night in Franklintown. Special thanks to Norm and his able assistants for grilling over 130 hot dogs, and for everyone's hard work keeping up with the demand.