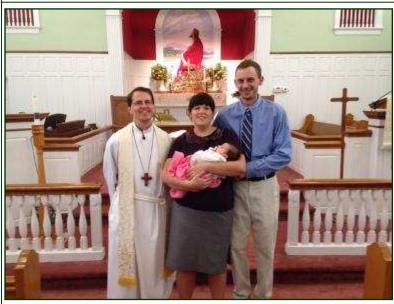

#### HATTIE MAE SHULTZ BAPTIZED AT BARRENS (NOVEMBER 22, 2015)

We received and welcomed into our parish by infant baptism **Hattie Mae Shultz** Nov. 22. Hattie was born to Ashley and Randy Shultz October 6. We receive Hattie with joy and thanksgiving and pray that her faith journey will be spirit-filled and that her life will be enriched through her membership in our parish. Congratulations.