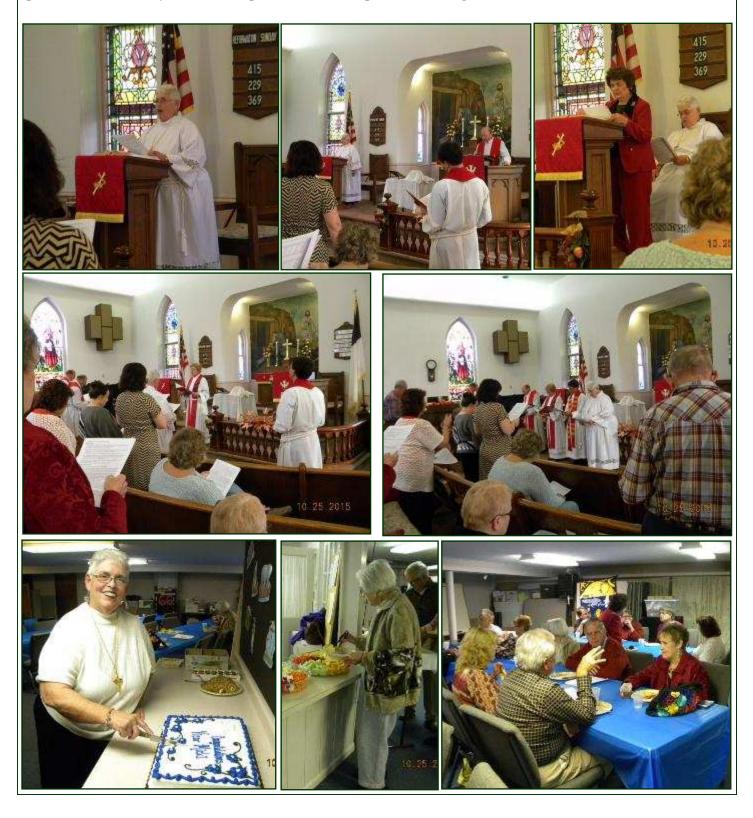

#### VICAR MICKI'S INSTALLATION SERVICE - OCTOBER 25, 2015

Sunday, October 25, Vicar Micki Kautz was installed at St. John's Franklin. Vicar Micki has been called to serve on our staff of Faith United Lutheran Parish, primarily working with St. John's and St. Michael's (Rossville). The color of the day was red. Thanks to all who participated in the service welcoming Vicar Micki as our AiM (Associate in Ministry). Thanks also to Eric Engle for taking these pictures and to everyone who helped with the reception following the service.