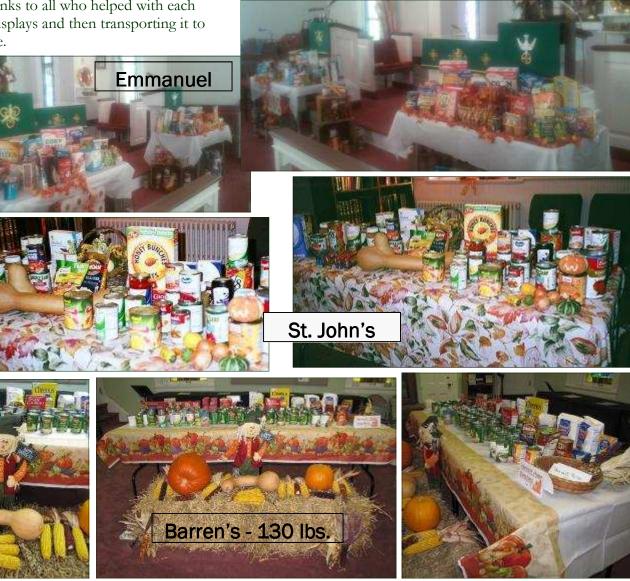

A nice amount of food was given for New Hope Ministries to help those in need. Thanks to all who helped with each church's displays and then transporting it to New Hope.

Thanks To The

A word of gratitude to all

who brought food into

Church for the Harvest

New Hope Ministries.

May God bless you for

those that are less

fortunate.

sharing your bounty with

The Emmanuel

Church Family

Home Display to benefit

Following:

The Emmanuel Church Family

Thanks To The

Thanks to all who shared

Ministries and helped us

provide 115+ pie crusts

for Thanksgiving baskets.

food for New Hope

Following: