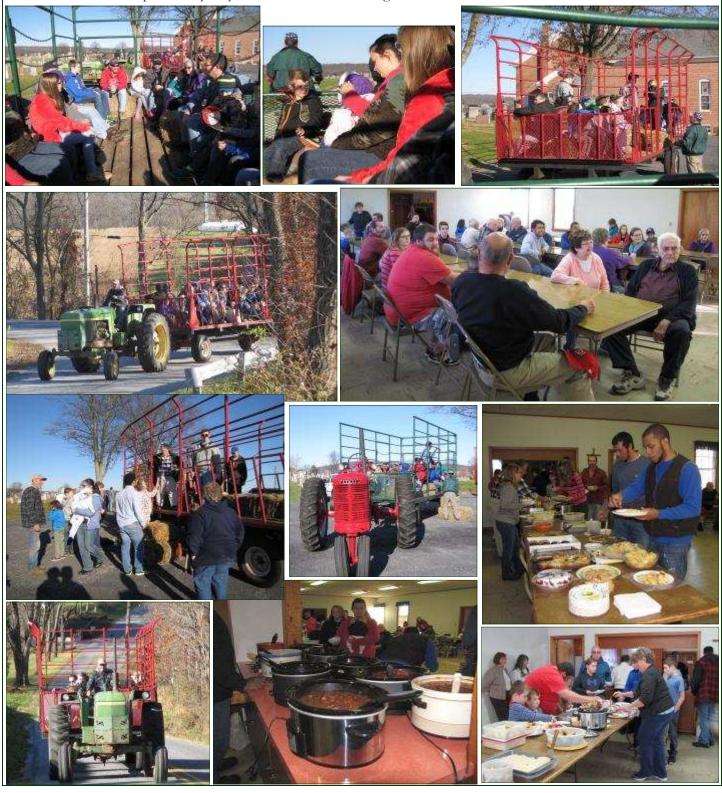

#### HAYRIDE/CHILI COOKOFF - NOVEMBER 15, 2015

Beautiful mid-November weather was the ticket for this year's hayride...nothing but blue skies and the warmth of the sunshine as we traveled in the wagons on back farm roads near Barren's. It was a perfect day for a leisurely and relaxing ride through the rolling countryside. Of course, nothing puts the finishing touches on a great hayride like hearty stick-to-the-ribs food. We had 9 very tasty chili entries for our Annual Chili Cook-off, plus plenty of hotdogs and desserts. Each pot of chili offered its distinct personality to the meal: hot & spicy, sweet, savory, or somewhere in between. We had a wonderful community turnout of 70+ folks from surrounding churches. Thanks to all who helped in any way to make this event a huge success.