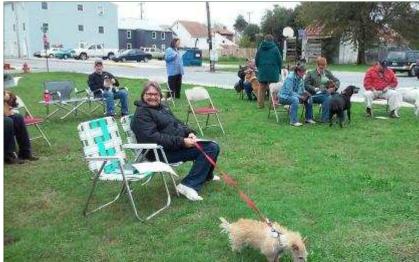

#### **BLESSING OF THE ANIMALS SERVICE - OCTOBER 4, 2015**

We had 13 dogs and a few more humans present for the Blessing of the Animals Service October 4th at Emmanuel. The collection raised \$100.00 for Speranza Animal Rescue in Mechanicsburg. Care givers and canines enjoyed good fellowship.