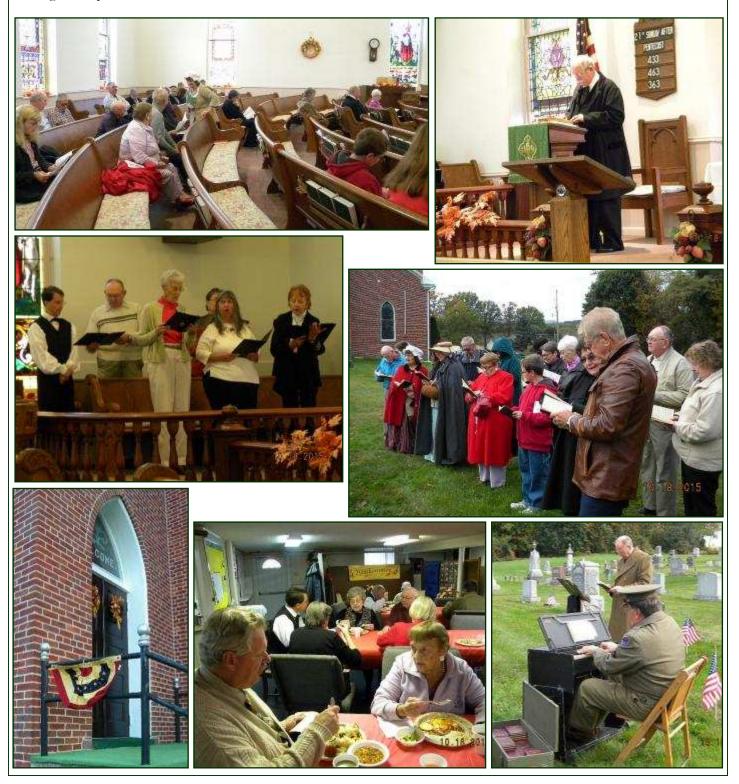

#### HERITAGE DAY PARISH SERVICE - OCTOBER 18, 2015

Heritage Day 2015 had some new and unique features. In addition to Larry Klase reading the scripture in German, and an inspiring heritage sermon by Pr. Roy, a small parish choir sang from historic music. At the remembrance in the cemetery, Doug Riley played an authentic WWII field organ as we sang "Battle Hymn of the Republic" from WWII field hymnals. Chaplin Uhler from Easton brought a message. Traveling the farthest distance was former St. John's Franklin member Diana Hudson Kunde from Texas. Thank you, Eric Engle, for taking these photos for us.

#### VICAR MICKI'S INSTALLATION SERVICE - OCTOBER 25, 2015

Sunday, October 25, Vicar Micki Kautz was installed at St. John's Franklin. Vicar Micki has been called to serve on our staff of Faith United Lutheran Parish, primarily working with St. John's and St. Michael's (Rossville). The color of the day was red. Thanks to all who participated in the service welcoming Vicar Micki as our AiM (Associate in Ministry). Thanks also to Eric Engle for taking these pictures and to everyone who helped with the reception following the service.